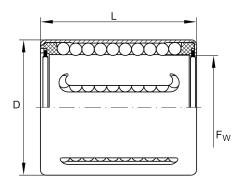

## Main Dimensions & Performance Data

| F <sub>w</sub>     | 25 mm   | Diameter shaft      |
|--------------------|---------|---------------------|
| D                  | 35 mm   | Outer diameter      |
| L                  | 40 mm   | Länge               |
| C min              | 2.280 N | load capacity dyn.  |
| C <sub>0 min</sub> | 1.670 N | load capacity stat. |
| C max              | 2.420 N | load capacity dyn.  |
| C <sub>0 max</sub> | 2.130 N | load capacity stat. |
|                    | 65,6 g  | Weight              |
|                    |         |                     |