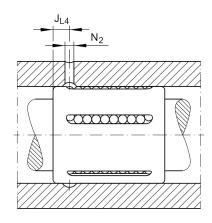

## Additional information

| VMKB_065            | KH     | Material name |  |  |
|---------------------|--------|---------------|--|--|
| Mounting dimensions |        |               |  |  |
| J <sub>L4</sub>     | 8 mm   |               |  |  |
| N <sub>2</sub>      | 2,5 mm |               |  |  |