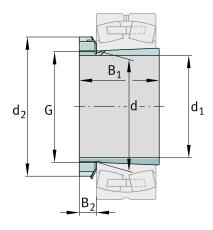

### **Dimensions**

| d              | 95 mm    | Bore diameter bearing |
|----------------|----------|-----------------------|
| d <sub>2</sub> | 125 mm   | Outside diameter nut  |
| B <sub>2</sub> | 18,75 mm | Width nut and lock    |
|                | 1,637 kg | Weight                |

#### **Main Dimensions & Performance Data**

| d <sub>1</sub> | 85 mm | bore diameter |  |
|----------------|-------|---------------|--|
| G              | M95x2 | Thread        |  |
| В 1            | 68 mm | sleeve lenath |  |