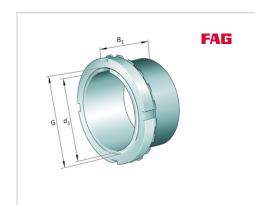

## Adapter sleeve

Schaeffler ID: 0167313010000

Adapter sleeve H, accessory rolling bearing, complete, mechanical, FP

### **Dimensions**

| d              | 95 mm    | Bore diameter bearing |
|----------------|----------|-----------------------|
| d <sub>2</sub> | 125 mm   | Outside diameter nut  |
| B <sub>2</sub> | 18,75 mm | Width nut and lock    |
|                | 1,637 kg | Weight                |

#### **Main Dimensions & Performance Data**

| d <sub>1</sub> | 85 mm | bore diameter |  |
|----------------|-------|---------------|--|
| G              | M95x2 | Thread        |  |
| В 1            | 68 mm | sleeve lenath |  |