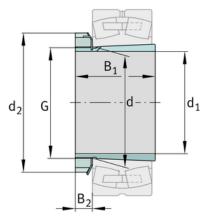

### **Dimensions**

| d              | 95 mm    | Bore diameter bearing |
|----------------|----------|-----------------------|
| d <sub>2</sub> | 125 mm   | Outside diameter nut  |
| B <sub>2</sub> | 18,75 mm | Width nut and lock    |
|                | 1,637 kg | Weight                |

#### **Main Dimensions & Performance Data**

| d <sub>1</sub> | 85 mm | bore diameter |  |
|----------------|-------|---------------|--|
| G              | M95x2 | Thread        |  |
| В 1            | 68 mm | sleeve lenath |  |