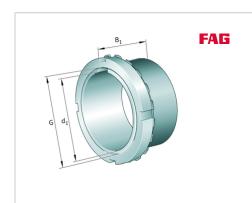

## Adapter sleeve

Schaeffler ID: 0167312800000

Adapter sleeve H, accessory rolling bearing, complete, mechanical, FP

### **Dimensions**

| d              | 85 mm    | Bore diameter bearing |
|----------------|----------|-----------------------|
| d <sub>2</sub> | 110 mm   | Outside diameter nut  |
| B <sub>2</sub> | 17,75 mm | Width nut and lock    |
|                | 1,2 kg   | Weight                |

#### **Main Dimensions & Performance Data**

| d <sub>1</sub> | 75 mm | bore diameter |
|----------------|-------|---------------|
| G              | M85x2 | Thread        |
| B <sub>1</sub> | 63 mm | sleeve length |