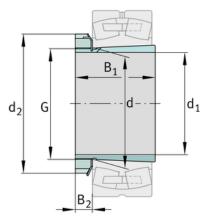

### **Dimensions**

| d              | 85 mm    | Bore diameter bearing |
|----------------|----------|-----------------------|
| d <sub>2</sub> | 110 mm   | Outside diameter nut  |
| B <sub>2</sub> | 17,75 mm | Width nut and lock    |
|                | 1,2 kg   | Weight                |

#### **Main Dimensions & Performance Data**

| d <sub>1</sub> | 75 mm | bore diameter |
|----------------|-------|---------------|
| G              | M85x2 | Thread        |
| B <sub>1</sub> | 63 mm | sleeve length |