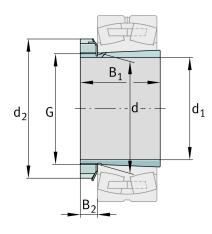

### **Dimensions**

| d              | 75 mm   | Bore diameter bearing |
|----------------|---------|-----------------------|
| d <sub>2</sub> | 98 mm   | Outside diameter nut  |
| B <sub>2</sub> | 14,5 mm | Width nut and lock    |
|                | 0,8 kg  | Weight                |

#### Main Dimensions & Performance Data

| d <sub>1</sub> | 65 mm | bore diameter |  |
|----------------|-------|---------------|--|
| G              | M75x2 | Thread        |  |
| В 1            | 55 mm | sleeve length |  |