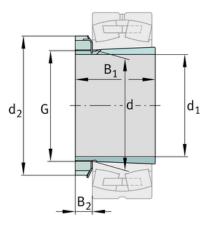

### **Dimensions**

| d              | 75 mm   | Bore diameter bearing |
|----------------|---------|-----------------------|
| d <sub>2</sub> | 98 mm   | Outside diameter nut  |
| B <sub>2</sub> | 14,5 mm | Width nut and lock    |
|                | 0,8 kg  | Weight                |

#### Main Dimensions & Performance Data

| d <sub>1</sub> | 65 mm | bore diameter |  |
|----------------|-------|---------------|--|
| G              | M75x2 | Thread        |  |
| В 1            | 55 mm | sleeve length |  |