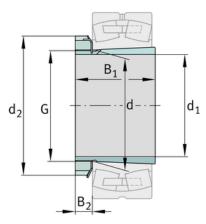

### **Dimensions**

| d              | 170 mm  | Bore diameter bearing |
|----------------|---------|-----------------------|
| d <sub>2</sub> | 220 mm  | Outside diameter nut  |
| B <sub>2</sub> | 28,5 mm | Width nut and lock    |
|                | 8,68 kg | Weight                |

#### Main Dimensions & Performance Data

| d <sub>1</sub> | 150 mm | bore diameter |  |
|----------------|--------|---------------|--|
| G              | M170x3 | Thread        |  |
| B <sub>1</sub> | 122 mm | sleeve length |  |