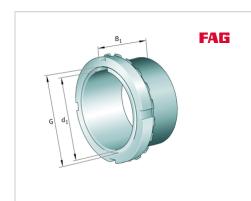

### **Dimensions**

| d              | 35 mm    | Bore diameter bearing |
|----------------|----------|-----------------------|
| d <sub>2</sub> | 52 mm    | Outside diameter nut  |
| B <sub>2</sub> | 9,25 mm  | Width nut and lock    |
|                | 0,142 kg | Weight                |

#### **Main Dimensions & Performance Data**

| d <sub>1</sub> | 30 mm   | bore diameter |  |
|----------------|---------|---------------|--|
| G              | M35x1,5 | Thread        |  |
| В₁             | 35 mm   | sleeve length |  |