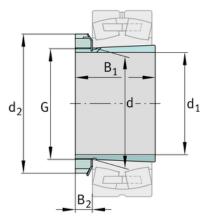

### **Dimensions**

| d              | 35 mm    | Bore diameter bearing |
|----------------|----------|-----------------------|
| d <sub>2</sub> | 52 mm    | Outside diameter nut  |
| B <sub>2</sub> | 9,25 mm  | Width nut and lock    |
|                | 0,142 kg | Weight                |

#### **Main Dimensions & Performance Data**

| d <sub>1</sub> | 30 mm   | bore diameter |  |
|----------------|---------|---------------|--|
| G              | M35x1,5 | Thread        |  |
| В₁             | 35 mm   | sleeve length |  |