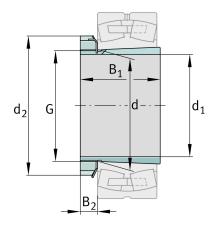

### **Dimensions**

| d              | 160 mm  | Bore diameter bearing |
|----------------|---------|-----------------------|
| d <sub>2</sub> | 210 mm  | Outside diameter nut  |
| B <sub>2</sub> | 27,5 mm | Width nut and lock    |
|                | 9,4 kg  | Weight                |

#### Main Dimensions & Performance Data

| d <sub>1</sub> | 140 mm | bore diameter |  |
|----------------|--------|---------------|--|
| G              | M160x3 | Thread        |  |
| В 1            | 147 mm | sleeve length |  |