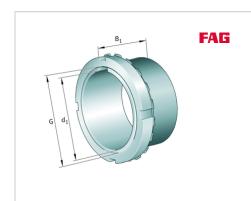

# Adapter sleeve

Schaeffler ID: 0167308950000

Adapter sleeve H, accessory rolling bearing, complete, mechanical, FP

### **Dimensions**

| d              | 160 mm  | Bore diameter bearing |
|----------------|---------|-----------------------|
| d <sub>2</sub> | 210 mm  | Outside diameter nut  |
| B <sub>2</sub> | 27,5 mm | Width nut and lock    |
|                | 9,4 kg  | Weight                |

#### Main Dimensions & Performance Data

| d <sub>1</sub> | 140 mm | bore diameter |  |
|----------------|--------|---------------|--|
| G              | M160x3 | Thread        |  |
| В 1            | 147 mm | sleeve length |  |