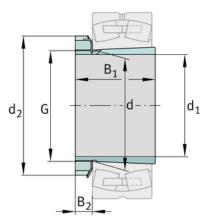

### **Dimensions**

| d              | 160 mm  | Bore diameter bearing |
|----------------|---------|-----------------------|
| d <sub>2</sub> | 210 mm  | Outside diameter nut  |
| B <sub>2</sub> | 27,5 mm | Width nut and lock    |
|                | 9,4 kg  | Weight                |

#### Main Dimensions & Performance Data

| d <sub>1</sub> | 140 mm | bore diameter |  |
|----------------|--------|---------------|--|
| G              | M160x3 | Thread        |  |
| В 1            | 147 mm | sleeve length |  |