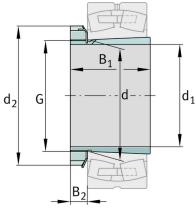

### **Dimensions**

| d              | 150 mm | Bore diameter bearing |
|----------------|--------|-----------------------|
| d <sub>2</sub> | 195 mm | Outside diameter nut  |
| B <sub>2</sub> | 26 mm  | Width nut and lock    |
|                | 6,9 kg | Weight                |

#### **Main Dimensions & Performance Data**

| d <sub>1</sub> | 135 mm | bore diameter |  |
|----------------|--------|---------------|--|
| G              | M150x2 | Thread        |  |
| В 1            | 139 mm | sleeve length |  |