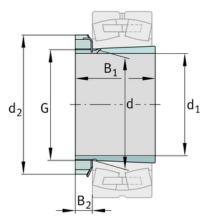

### **Dimensions**

| d              | 150 mm | Bore diameter bearing |
|----------------|--------|-----------------------|
| d <sub>2</sub> | 195 mm | Outside diameter nut  |
| B <sub>2</sub> | 26 mm  | Width nut and lock    |
|                | 6,9 kg | Weight                |

#### **Main Dimensions & Performance Data**

| d <sub>1</sub> | 135 mm | bore diameter |  |
|----------------|--------|---------------|--|
| G              | M150x2 | Thread        |  |
| В 1            | 139 mm | sleeve length |  |