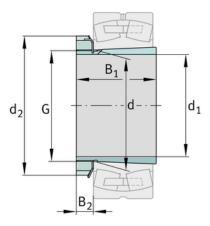

### **Dimensions**

| d              | 150 mm | Bore diameter bearing |
|----------------|--------|-----------------------|
| d <sub>2</sub> | 195 mm | Outside diameter nut  |
| B <sub>2</sub> | 26 mm  | Width nut and lock    |
|                | 6,9 kg | Weight                |

#### **Main Dimensions & Performance Data**

| d <sub>1</sub> | 135 mm | bore diameter |  |
|----------------|--------|---------------|--|
| G              | M150x2 | Thread        |  |
| В 1            | 139 mm | sleeve length |  |