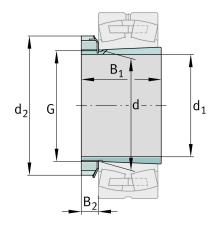

### **Dimensions**

| d              | 150 mm | Bore diameter bearing |
|----------------|--------|-----------------------|
| d <sub>2</sub> | 195 mm | Outside diameter nut  |
| B <sub>2</sub> | 26 mm  | Width nut and lock    |
|                | 6,9 kg | Weight                |

#### **Main Dimensions & Performance Data**

| d <sub>1</sub> | 135 mm | bore diameter |  |
|----------------|--------|---------------|--|
| G              | M150x2 | Thread        |  |
| В 1            | 139 mm | sleeve length |  |