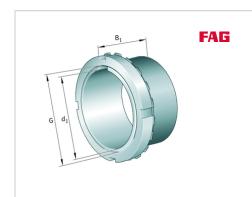

# Adapter sleeve

Schaeffler ID: 0167308440000

Adapter sleeve H, accessory rolling bearing, complete, mechanical, FP

### **Dimensions**

| d              | 110 mm   | Bore diameter bearing |
|----------------|----------|-----------------------|
| d <sub>2</sub> | 145 mm   | Outside diameter nut  |
| B <sub>2</sub> | 20,75 mm | Width nut and lock    |
|                | 2,74 kg  | Weight                |

#### Main Dimensions & Performance Data

| d <sub>1</sub> | 100 mm | bore diameter |  |
|----------------|--------|---------------|--|
| G              | M110x2 | Thread        |  |
| B <sub>1</sub> | 105 mm | sleeve length |  |