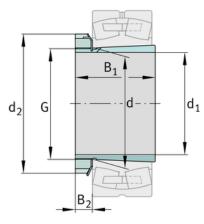

### **Dimensions**

| d              | 110 mm   | Bore diameter bearing |
|----------------|----------|-----------------------|
| d <sub>2</sub> | 145 mm   | Outside diameter nut  |
| B <sub>2</sub> | 20,75 mm | Width nut and lock    |
|                | 2,74 kg  | Weight                |

#### Main Dimensions & Performance Data

| d <sub>1</sub> | 100 mm | bore diameter |  |
|----------------|--------|---------------|--|
| G              | M110x2 | Thread        |  |
| B <sub>1</sub> | 105 mm | sleeve length |  |