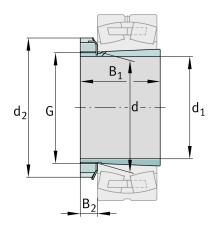

### **Dimensions**

| d              | 85 mm    | Bore diameter bearing |
|----------------|----------|-----------------------|
| d <sub>2</sub> | 110 mm   | Outside diameter nut  |
| B <sub>2</sub> | 17,75 mm | Width nut and lock    |
|                | 1,541 kg | Weight                |

#### Main Dimensions & Performance Data

| d <sub>1</sub> | 75 mm | bore diameter |
|----------------|-------|---------------|
| G              | M85x2 | Thread        |
| B <sub>1</sub> | 82 mm | sleeve length |