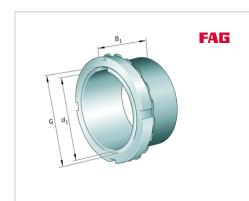

# Adapter sleeve

Schaeffler ID: 0167308010000

Adapter sleeve H, accessory rolling bearing, complete, mechanical, FP

### **Dimensions**

| d              | 85 mm    | Bore diameter bearing |
|----------------|----------|-----------------------|
| d <sub>2</sub> | 110 mm   | Outside diameter nut  |
| B <sub>2</sub> | 17,75 mm | Width nut and lock    |
|                | 1,541 kg | Weight                |

#### Main Dimensions & Performance Data

| d <sub>1</sub> | 75 mm | bore diameter |
|----------------|-------|---------------|
| G              | M85x2 | Thread        |
| B <sub>1</sub> | 82 mm | sleeve length |