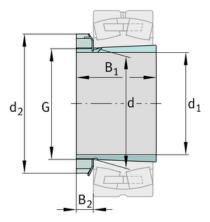

### **Dimensions**

| d              | 85 mm    | Bore diameter bearing |
|----------------|----------|-----------------------|
| d <sub>2</sub> | 110 mm   | Outside diameter nut  |
| B <sub>2</sub> | 17,75 mm | Width nut and lock    |
|                | 1,541 kg | Weight                |

#### Main Dimensions & Performance Data

| d <sub>1</sub> | 75 mm | bore diameter |
|----------------|-------|---------------|
| G              | M85x2 | Thread        |
| B <sub>1</sub> | 82 mm | sleeve length |