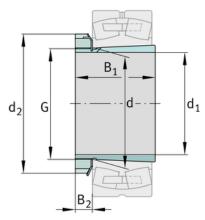

### **Dimensions**

| d              | 85 mm    | Bore diameter bearing |
|----------------|----------|-----------------------|
| d <sub>2</sub> | 110 mm   | Outside diameter nut  |
| B <sub>2</sub> | 17,75 mm | Width nut and lock    |
|                | 1,541 kg | Weight                |

#### Main Dimensions & Performance Data

| d <sub>1</sub> | 75 mm | bore diameter |
|----------------|-------|---------------|
| G              | M85x2 | Thread        |
| B <sub>1</sub> | 82 mm | sleeve length |