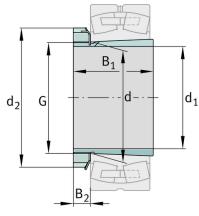

### **Dimensions**

| d              | 85 mm    | Bore diameter bearing |
|----------------|----------|-----------------------|
| d <sub>2</sub> | 110 mm   | Outside diameter nut  |
| B <sub>2</sub> | 17,75 mm | Width nut and lock    |
|                | 1,541 kg | Weight                |

#### Main Dimensions & Performance Data

| d <sub>1</sub> | 75 mm | bore diameter |
|----------------|-------|---------------|
| G              | M85x2 | Thread        |
| B <sub>1</sub> | 82 mm | sleeve length |