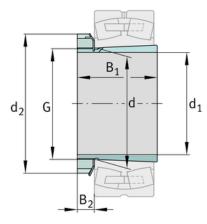

### **Dimensions**

| d              | 55 mm   | Bore diameter bearing |
|----------------|---------|-----------------------|
| d <sub>2</sub> | 75 mm   | Outside diameter nut  |
| B <sub>2</sub> | 12,5 mm | Width nut and lock    |
|                | 435 g   | Weight                |

#### **Main Dimensions & Performance Data**

| d <sub>1</sub> | 50 mm | bore diameter |  |
|----------------|-------|---------------|--|
| G              | M55x2 | Thread        |  |
| В 1            | 59 mm | sleeve length |  |