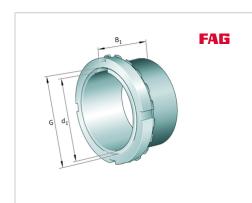

# Adapter sleeve

Schaeffler ID: 0167307550000

Adapter sleeve H, accessory rolling bearing, complete, mechanical, FP

### **Dimensions**

| d              | 55 mm   | Bore diameter bearing |
|----------------|---------|-----------------------|
| d <sub>2</sub> | 75 mm   | Outside diameter nut  |
| B <sub>2</sub> | 12,5 mm | Width nut and lock    |
|                | 435 g   | Weight                |

#### **Main Dimensions & Performance Data**

| d <sub>1</sub> | 50 mm | bore diameter |  |
|----------------|-------|---------------|--|
| G              | M55x2 | Thread        |  |
| В 1            | 59 mm | sleeve length |  |