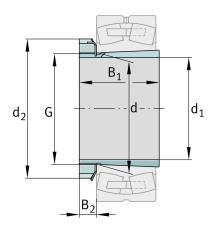

### **Dimensions**

| d              | 100 mm   | Bore diameter bearing |
|----------------|----------|-----------------------|
| d <sub>2</sub> | 130 mm   | Outside diameter nut  |
| B <sub>2</sub> | 19,75 mm | Width nut and lock    |
|                | 1,608 kg | Weight                |

#### **Main Dimensions & Performance Data**

| d <sub>1</sub> | 90 mm  | bore diameter |  |
|----------------|--------|---------------|--|
| G              | M100x2 | Thread        |  |
| B <sub>1</sub> | 58 mm  | sleeve length |  |