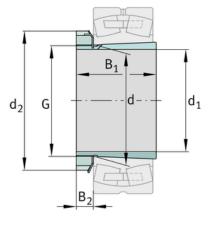

### **Dimensions**

| d              | 100 mm   | Bore diameter bearing |
|----------------|----------|-----------------------|
| d <sub>2</sub> | 130 mm   | Outside diameter nut  |
| B <sub>2</sub> | 19,75 mm | Width nut and lock    |
|                | 1,608 kg | Weight                |

#### **Main Dimensions & Performance Data**

| d <sub>1</sub> | 90 mm  | bore diameter |  |
|----------------|--------|---------------|--|
| G              | M100x2 | Thread        |  |
| B <sub>1</sub> | 58 mm  | sleeve length |  |