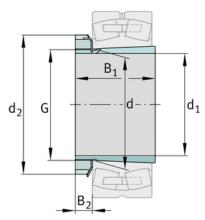

### **Dimensions**

| d              | 100 mm   | Bore diameter bearing |
|----------------|----------|-----------------------|
| d <sub>2</sub> | 130 mm   | Outside diameter nut  |
| B <sub>2</sub> | 19,75 mm | Width nut and lock    |
|                | 1,608 kg | Weight                |

#### **Main Dimensions & Performance Data**

| d <sub>1</sub> | 90 mm  | bore diameter |  |
|----------------|--------|---------------|--|
| G              | M100x2 | Thread        |  |
| B <sub>1</sub> | 58 mm  | sleeve length |  |