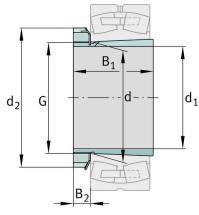

### **Dimensions**

| d              | 100 mm   | Bore diameter bearing |
|----------------|----------|-----------------------|
| d <sub>2</sub> | 130 mm   | Outside diameter nut  |
| B <sub>2</sub> | 19,75 mm | Width nut and lock    |
|                | 1,608 kg | Weight                |

#### **Main Dimensions & Performance Data**

| d <sub>1</sub> | 90 mm  | bore diameter |  |
|----------------|--------|---------------|--|
| G              | M100x2 | Thread        |  |
| B <sub>1</sub> | 58 mm  | sleeve length |  |