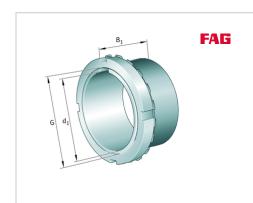

### **Dimensions**

| d              | 90 mm    | Bore diameter bearing |
|----------------|----------|-----------------------|
| d <sub>2</sub> | 120 mm   | Outside diameter nut  |
| B <sub>2</sub> | 17,75 mm | Width nut and lock    |
|                | 1,23 kg  | Weight                |

#### **Main Dimensions & Performance Data**

| d <sub>1</sub> | 80 mm | bore diameter |  |
|----------------|-------|---------------|--|
| G              | M90x2 | Thread        |  |
| В 1            | 52 mm | sleeve length |  |