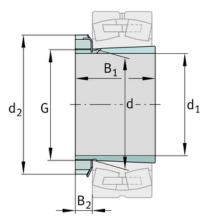

### **Dimensions**

| d              | 90 mm    | Bore diameter bearing |
|----------------|----------|-----------------------|
| d <sub>2</sub> | 120 mm   | Outside diameter nut  |
| B <sub>2</sub> | 17,75 mm | Width nut and lock    |
|                | 1,23 kg  | Weight                |

#### **Main Dimensions & Performance Data**

| d <sub>1</sub> | 80 mm | bore diameter |  |
|----------------|-------|---------------|--|
| G              | M90x2 | Thread        |  |
| В 1            | 52 mm | sleeve length |  |