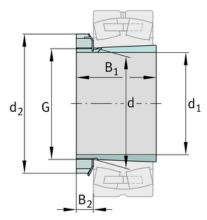

### **Dimensions**

| d              | 80 mm    | Bore diameter bearing |
|----------------|----------|-----------------------|
| d <sub>2</sub> | 105 mm   | Outside diameter nut  |
| B <sub>2</sub> | 16,75 mm | Width nut and lock    |
|                | 0,91 kg  | Weight                |

#### Main Dimensions & Performance Data

| d <sub>1</sub> | 70 mm | bore diameter |  |
|----------------|-------|---------------|--|
| G              | M80x2 | Thread        |  |
| B <sub>1</sub> | 46 mm | sleeve length |  |