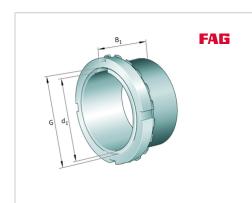

## Adapter sleeve

Schaeffler ID: 0167306400000

Adapter sleeve H, accessory rolling bearing, complete, mechanical, FP

### **Dimensions**

| d              | 80 mm    | Bore diameter bearing |
|----------------|----------|-----------------------|
| d <sub>2</sub> | 105 mm   | Outside diameter nut  |
| B <sub>2</sub> | 16,75 mm | Width nut and lock    |
|                | 0,91 kg  | Weight                |

#### Main Dimensions & Performance Data

| d <sub>1</sub> | 70 mm | bore diameter |  |
|----------------|-------|---------------|--|
| G              | M80x2 | Thread        |  |
| B <sub>1</sub> | 46 mm | sleeve length |  |