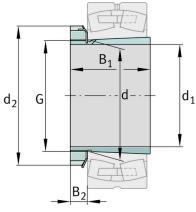

### **Dimensions**

| d              | 60 mm    | Bore diameter bearing |
|----------------|----------|-----------------------|
| d <sub>2</sub> | 80 mm    | Outside diameter nut  |
| B <sub>2</sub> | 12,5 mm  | Width nut and lock    |
|                | 0,333 kg | Weight                |

#### Main Dimensions & Performance Data

| d <sub>1</sub> | 55 mm | bore diameter |  |
|----------------|-------|---------------|--|
| G              | M60x2 | Thread        |  |
| В 1            | 38 mm | sleeve length |  |