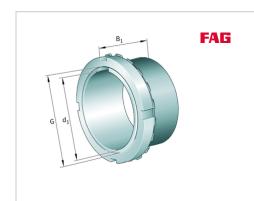

### **Dimensions**

| d              | 60 mm    | Bore diameter bearing |
|----------------|----------|-----------------------|
| d <sub>2</sub> | 80 mm    | Outside diameter nut  |
| B <sub>2</sub> | 12,5 mm  | Width nut and lock    |
|                | 0,333 kg | Weight                |

#### Main Dimensions & Performance Data

| d <sub>1</sub> | 55 mm | bore diameter |  |
|----------------|-------|---------------|--|
| G              | M60x2 | Thread        |  |
| В 1            | 38 mm | sleeve length |  |