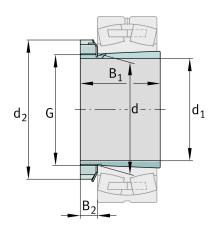

### **Dimensions**

| d              | 60 mm    | Bore diameter bearing |
|----------------|----------|-----------------------|
| d <sub>2</sub> | 80 mm    | Outside diameter nut  |
| B <sub>2</sub> | 12,5 mm  | Width nut and lock    |
|                | 0,333 kg | Weight                |

#### Main Dimensions & Performance Data

| d <sub>1</sub> | 55 mm | bore diameter |  |
|----------------|-------|---------------|--|
| G              | M60x2 | Thread        |  |
| В 1            | 38 mm | sleeve length |  |