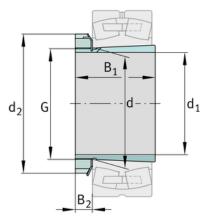

### **Dimensions**

| d              | 60 mm    | Bore diameter bearing |
|----------------|----------|-----------------------|
| d <sub>2</sub> | 80 mm    | Outside diameter nut  |
| B <sub>2</sub> | 12,5 mm  | Width nut and lock    |
|                | 0,333 kg | Weight                |

#### Main Dimensions & Performance Data

| d <sub>1</sub> | 55 mm | bore diameter |  |
|----------------|-------|---------------|--|
| G              | M60x2 | Thread        |  |
| В 1            | 38 mm | sleeve length |  |