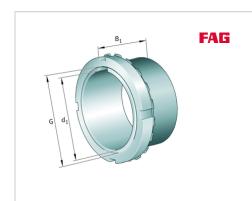

### **Dimensions**

| d              | 50 mm    | Bore diameter bearing |
|----------------|----------|-----------------------|
| d <sub>2</sub> | 70 mm    | Outside diameter nut  |
| B <sub>2</sub> | 12,25 mm | Width nut and lock    |
|                | 0,264 kg | Weight                |

#### Main Dimensions & Performance Data

| d <sub>1</sub> | 45 mm   | bore diameter |  |
|----------------|---------|---------------|--|
| G              | M50x1,5 | Thread        |  |
| B <sub>1</sub> | 35 mm   | sleeve length |  |