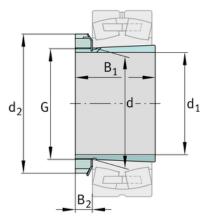

### **Dimensions**

| d              | 50 mm    | Bore diameter bearing |
|----------------|----------|-----------------------|
| d <sub>2</sub> | 70 mm    | Outside diameter nut  |
| B <sub>2</sub> | 12,25 mm | Width nut and lock    |
|                | 0,264 kg | Weight                |

#### Main Dimensions & Performance Data

| d <sub>1</sub> | 45 mm   | bore diameter |  |
|----------------|---------|---------------|--|
| G              | M50x1,5 | Thread        |  |
| B <sub>1</sub> | 35 mm   | sleeve length |  |