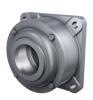

# F520-B-L

# Flanged housing

Schaeffler ID: 0384387980000

Flanged housing for various bearing types, with conical bore and clamping sleeve, continuous shaft