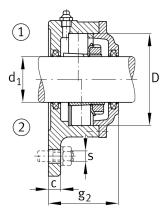

#### **Dimensions**

|                | M10x1   | connection thread lubrication     |
|----------------|---------|-----------------------------------|
| С              | 30 mm   | thickness of flange               |
| D              | 180 mm  | outside diameter bearing          |
| g <sub>4</sub> | 29 mm   | distance flange to bearing seat   |
| h              | 125 mm  | distance shaft axis               |
| m              | 280 mm  | pich circle diameter fixing holes |
| S              | M20     | size of fixing screws             |
|                | 17,9 kg | Weight                            |

### **Main Dimensions & Performance Data**

| d <sub>1</sub> | 90 mm  | Shaft diameter            |  |
|----------------|--------|---------------------------|--|
| а              | 250 mm | Flange width              |  |
| h <sub>1</sub> | 250 mm | height flange             |  |
| 9 2            | 127 mm | total width with cover    |  |
|                | 4      | number of fastening holes |  |