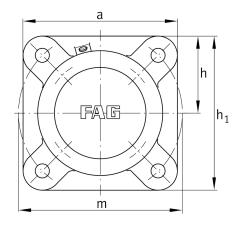

#### **Dimensions**

|                | M10x1   | connection thread lubrication     |
|----------------|---------|-----------------------------------|
| С              | 30 mm   | thickness of flange               |
| D              | 180 mm  | outside diameter bearing          |
| g <sub>4</sub> | 29 mm   | distance flange to bearing seat   |
| h              | 125 mm  | distance shaft axis               |
| m              | 280 mm  | pich circle diameter fixing holes |
| S              | M20     | size of fixing screws             |
|                | 17,9 kg | Weight                            |

### **Main Dimensions & Performance Data**

| d <sub>1</sub> | 90 mm  | Shaft diameter            |  |
|----------------|--------|---------------------------|--|
| а              | 250 mm | Flange width              |  |
| h <sub>1</sub> | 250 mm | height flange             |  |
| 9 2            | 127 mm | total width with cover    |  |
|                | 4      | number of fastening holes |  |