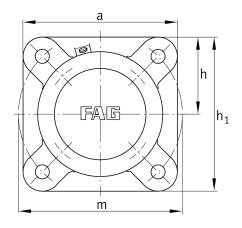

#### **Dimensions**

|                | M10x1     | connection thread lubrication     |
|----------------|-----------|-----------------------------------|
| С              | 25 mm     | thickness of flange               |
| D              | 160 mm    | outside diameter bearing          |
| g <sub>4</sub> | 29 mm     | distance flange to bearing seat   |
| h              | 105 mm    | distance shaft axis               |
| m              | 240 mm    | pich circle diameter fixing holes |
| S              | M16       | size of fixing screws             |
|                | 11,975 kg | Weight                            |

### **Main Dimensions & Performance Data**

| d <sub>1</sub> | 80 mm  | Shaft diameter            |  |
|----------------|--------|---------------------------|--|
| а              | 210 mm | Flange width              |  |
| h <sub>1</sub> | 210 mm | height flange             |  |
| 9 2            | 118 mm | total width with cover    |  |
|                | 4      | number of fastening holes |  |