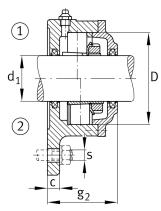

#### **Dimensions**

|                | M10x1     | connection thread lubrication     |
|----------------|-----------|-----------------------------------|
| С              | 25 mm     | thickness of flange               |
| D              | 160 mm    | outside diameter bearing          |
| g <sub>4</sub> | 29 mm     | distance flange to bearing seat   |
| h              | 105 mm    | distance shaft axis               |
| m              | 240 mm    | pich circle diameter fixing holes |
| S              | M16       | size of fixing screws             |
|                | 11,975 kg | Weight                            |

### **Main Dimensions & Performance Data**

| d <sub>1</sub> | 80 mm  | Shaft diameter            |  |
|----------------|--------|---------------------------|--|
| а              | 210 mm | Flange width              |  |
| h <sub>1</sub> | 210 mm | height flange             |  |
| 9 2            | 118 mm | total width with cover    |  |
|                | 4      | number of fastening holes |  |