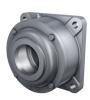

# F518-B-L

# Flanged housing

Schaeffler ID: 0383830710000

Flanged housing for various bearing types, with conical bore and clamping sleeve, continuous shaft