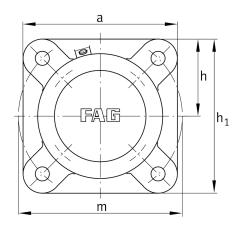

#### **Dimensions**

|     | M10x1   | connection thread lubrication     |
|-----|---------|-----------------------------------|
| С   | 25 mm   | thickness of flange               |
| D   | 160 mm  | outside diameter bearing          |
| 9 4 | 29 mm   | distance flange to bearing seat   |
| h   | 105 mm  | distance shaft axis               |
| m   | 240 mm  | pich circle diameter fixing holes |
| S   | M16     | size of fixing screws             |
|     | 12,5 kg | Weight                            |
|     |         |                                   |

### **Main Dimensions & Performance Data**

| d <sub>1</sub> | 80 mm  | Shaft diameter            |  |
|----------------|--------|---------------------------|--|
| а              | 210 mm | Flange width              |  |
| h <sub>1</sub> | 210 mm | height flange             |  |
| g <sub>2</sub> | 110 mm | total width with cover    |  |
|                | 4      | number of fastening holes |  |