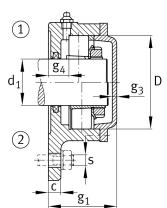

#### **Dimensions**

|     | M10x1   | connection thread lubrication     |
|-----|---------|-----------------------------------|
| С   | 25 mm   | thickness of flange               |
| D   | 160 mm  | outside diameter bearing          |
| 9 4 | 29 mm   | distance flange to bearing seat   |
| h   | 105 mm  | distance shaft axis               |
| m   | 240 mm  | pich circle diameter fixing holes |
| S   | M16     | size of fixing screws             |
|     | 12,5 kg | Weight                            |
|     |         |                                   |

### **Main Dimensions & Performance Data**

| d <sub>1</sub> | 80 mm  | Shaft diameter            |  |
|----------------|--------|---------------------------|--|
| а              | 210 mm | Flange width              |  |
| h <sub>1</sub> | 210 mm | height flange             |  |
| g <sub>2</sub> | 110 mm | total width with cover    |  |
|                | 4      | number of fastening holes |  |