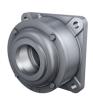

# F516-B-L

# Flanged housing

Schaeffler ID: 0383830630000

Flanged housing for various bearing types, with conical bore and clamping sleeve, continuous shaft