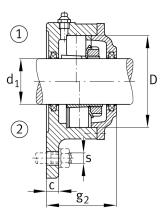

### **Dimensions**

|     | M10x1  | connection thread lubrication     |
|-----|--------|-----------------------------------|
| С   | 25 mm  | thickness of flange               |
| D   | 140 mm | outside diameter bearing          |
| 9 4 | 32 mm  | distance flange to bearing seat   |
| h   | 98 mm  | distance shaft axis               |
| m   | 215 mm | pich circle diameter fixing holes |
| S   | M16    | size of fixing screws             |
|     | 10 kg  | Weight                            |
|     |        |                                   |

## **Main Dimensions & Performance Data**

| d <sub>1</sub> | 70 mm  | Shaft diameter            |  |
|----------------|--------|---------------------------|--|
| а              | 196 mm | Flange width              |  |
| h <sub>1</sub> | 196 mm | height flange             |  |
| 9 2            | 110 mm | total width with cover    |  |
|                | 4      | number of fastening holes |  |