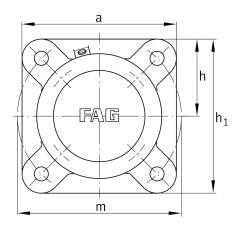

### **Dimensions**

|     | M10x1  | connection thread lubrication     |
|-----|--------|-----------------------------------|
| С   | 25 mm  | thickness of flange               |
| D   | 140 mm | outside diameter bearing          |
| 9 4 | 32 mm  | distance flange to bearing seat   |
| h   | 98 mm  | distance shaft axis               |
| m   | 215 mm | pich circle diameter fixing holes |
| S   | M16    | size of fixing screws             |
|     | 10 kg  | Weight                            |
|     |        |                                   |

## **Main Dimensions & Performance Data**

| d <sub>1</sub> | 70 mm  | Shaft diameter            |  |
|----------------|--------|---------------------------|--|
| а              | 196 mm | Flange width              |  |
| h <sub>1</sub> | 196 mm | height flange             |  |
| 9 2            | 110 mm | total width with cover    |  |
|                | 4      | number of fastening holes |  |