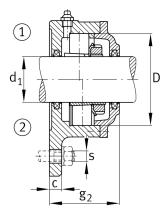

### **Dimensions**

|     | M10x1  | connection thread lubrication     |
|-----|--------|-----------------------------------|
| С   | 25 mm  | thickness of flange               |
| D   | 130 mm | outside diameter bearing          |
| 9 4 | 30 mm  | distance flange to bearing seat   |
| h   | 95 mm  | distance shaft axis               |
| m   | 215 mm | pich circle diameter fixing holes |
| S   | M16    | size of fixing screws             |
|     | 9,5 kg | Weight                            |
|     |        |                                   |

## **Main Dimensions & Performance Data**

| d <sub>1</sub> | 65 mm  | Shaft diameter            |
|----------------|--------|---------------------------|
| а              | 190 mm | Flange width              |
| h <sub>1</sub> | 190 mm | height flange             |
| g <sub>2</sub> | 104 mm | total width with cover    |
|                | 4      | number of fastening holes |