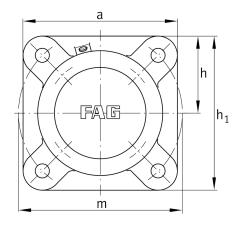

### **Dimensions**

|     | M10x1  | connection thread lubrication     |
|-----|--------|-----------------------------------|
| С   | 25 mm  | thickness of flange               |
| D   | 130 mm | outside diameter bearing          |
| 9 4 | 30 mm  | distance flange to bearing seat   |
| h   | 95 mm  | distance shaft axis               |
| m   | 215 mm | pich circle diameter fixing holes |
| S   | M16    | size of fixing screws             |
|     | 9,5 kg | Weight                            |
|     |        |                                   |

## **Main Dimensions & Performance Data**

| d <sub>1</sub> | 65 mm  | Shaft diameter            |
|----------------|--------|---------------------------|
| а              | 190 mm | Flange width              |
| h <sub>1</sub> | 190 mm | height flange             |
| g <sub>2</sub> | 104 mm | total width with cover    |
|                | 4      | number of fastening holes |