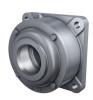

# Flanged housing

Schaeffler ID: 0383830550000

Flanged housing for various bearing types, with conical bore and clamping sleeve, continuous shaft