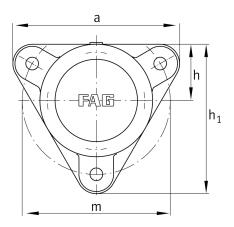

#### **Dimensions**

|     | M10x1  | connection thread lubrication     |
|-----|--------|-----------------------------------|
| С   | 16 mm  | thickness of flange               |
| D   | 100 mm | outside diameter bearing          |
| 9 4 | 23 mm  | distance flange to bearing seat   |
| h   | 65 mm  | distance shaft axis               |
| m   | 170 mm | pich circle diameter fixing holes |
| S   | M12    | size of fixing screws             |
|     | 4,2 kg | Weight                            |
|     |        |                                   |

### **Main Dimensions & Performance Data**

| d <sub>1</sub> | 50 mm  | Shaft diameter            |  |
|----------------|--------|---------------------------|--|
| а              | 190 mm | Flange width              |  |
| h <sub>1</sub> | 170 mm | height flange             |  |
| 9 2            | 76 mm  | total width with cover    |  |
|                | 3      | number of fastening holes |  |