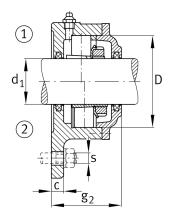

#### **Dimensions**

|     | M10x1  | connection thread lubrication     |
|-----|--------|-----------------------------------|
| С   | 16 mm  | thickness of flange               |
| D   | 100 mm | outside diameter bearing          |
| 9 4 | 23 mm  | distance flange to bearing seat   |
| h   | 65 mm  | distance shaft axis               |
| m   | 170 mm | pich circle diameter fixing holes |
| S   | M12    | size of fixing screws             |
|     | 4,2 kg | Weight                            |
|     |        |                                   |

### **Main Dimensions & Performance Data**

| d <sub>1</sub> | 50 mm  | Shaft diameter            |  |
|----------------|--------|---------------------------|--|
| а              | 190 mm | Flange width              |  |
| h <sub>1</sub> | 170 mm | height flange             |  |
| 9 2            | 76 mm  | total width with cover    |  |
|                | 3      | number of fastening holes |  |