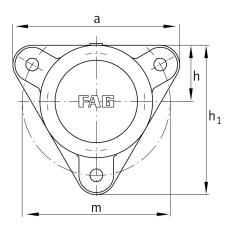

#### **Dimensions**

|                | M10x1  | connection thread lubrication     |
|----------------|--------|-----------------------------------|
| С              | 16 mm  | thickness of flange               |
| D              | 100 mm | outside diameter bearing          |
| g <sub>4</sub> | 23 mm  | distance flange to bearing seat   |
| h              | 65 mm  | distance shaft axis               |
| m              | 170 mm | pich circle diameter fixing holes |
| S              | M12    | size of fixing screws             |
|                | 4,2 kg | Weight                            |

### **Main Dimensions & Performance Data**

| d <sub>1</sub> | 50 mm  | Shaft diameter            |
|----------------|--------|---------------------------|
| а              | 190 mm | Flange width              |
| h <sub>1</sub> | 170 mm | height flange             |
| g <sub>2</sub> | 71 mm  | total width with cover    |
|                | 3      | number of fastening holes |