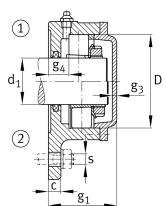

#### **Dimensions**

|                | M10x1  | connection thread lubrication     |
|----------------|--------|-----------------------------------|
| С              | 16 mm  | thickness of flange               |
| D              | 100 mm | outside diameter bearing          |
| g <sub>4</sub> | 23 mm  | distance flange to bearing seat   |
| h              | 65 mm  | distance shaft axis               |
| m              | 170 mm | pich circle diameter fixing holes |
| S              | M12    | size of fixing screws             |
|                | 4,2 kg | Weight                            |

### **Main Dimensions & Performance Data**

| d <sub>1</sub> | 50 mm  | Shaft diameter            |
|----------------|--------|---------------------------|
| а              | 190 mm | Flange width              |
| h <sub>1</sub> | 170 mm | height flange             |
| g <sub>2</sub> | 71 mm  | total width with cover    |
|                | 3      | number of fastening holes |