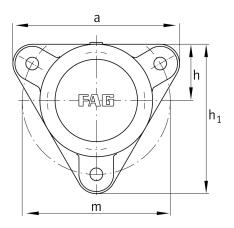

#### **Dimensions**

|     | M10x1    | connection thread lubrication     |
|-----|----------|-----------------------------------|
| С   | 15 mm    | thickness of flange               |
| D   | 90 mm    | outside diameter bearing          |
| 9 4 | 20 mm    | distance flange to bearing seat   |
| h   | 60 mm    | distance shaft axis               |
| m   | 160 mm   | pich circle diameter fixing holes |
| S   | M12      | size of fixing screws             |
|     | 3,259 kg | Weight                            |

### **Main Dimensions & Performance Data**

| ۵              | 1E 100 100 | Shaft diameter            |
|----------------|------------|---------------------------|
| d <sub>1</sub> | 45 mm      | Shart diameter            |
| а              | 180 mm     | Flange width              |
| h 1            | 160 mm     | height flange             |
| g <sub>2</sub> | 70 mm      | total width with cover    |
|                | 3          | number of fastening holes |