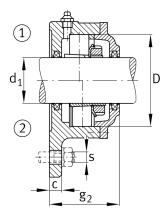

#### **Dimensions**

|     | M10x1    | connection thread lubrication     |
|-----|----------|-----------------------------------|
| С   | 15 mm    | thickness of flange               |
| D   | 90 mm    | outside diameter bearing          |
| 9 4 | 20 mm    | distance flange to bearing seat   |
| h   | 60 mm    | distance shaft axis               |
| m   | 160 mm   | pich circle diameter fixing holes |
| S   | M12      | size of fixing screws             |
|     | 3,259 kg | Weight                            |

### **Main Dimensions & Performance Data**

| ۵              | 1E 100 100 | Shaft diameter            |
|----------------|------------|---------------------------|
| d <sub>1</sub> | 45 mm      | Shart diameter            |
| а              | 180 mm     | Flange width              |
| h 1            | 160 mm     | height flange             |
| g <sub>2</sub> | 70 mm      | total width with cover    |
|                | 3          | number of fastening holes |