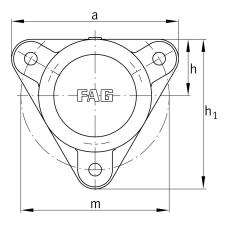

### **Dimensions**

|     | M10x1  | connection thread lubrication     |
|-----|--------|-----------------------------------|
| С   | 12 mm  | thickness of flange               |
| D   | 62 mm  | outside diameter bearing          |
| 9 4 | 18 mm  | distance flange to bearing seat   |
| h   | 44 mm  | distance shaft axis               |
| m   | 116 mm | pich circle diameter fixing holes |
| S   | M10    | size of fixing screws             |
|     | 1,6 kg | Weight                            |
|     |        |                                   |

## **Main Dimensions & Performance Data**

| d <sub>1</sub> | 25 mm  | Shaft diameter            |
|----------------|--------|---------------------------|
| а              | 130 mm | Flange width              |
| h <sub>1</sub> | 117 mm | height flange             |
| g <sub>2</sub> | 57 mm  | total width with cover    |
|                | 3      | number of fastening holes |