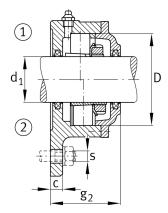

### **Dimensions**

|     | M10x1  | connection thread lubrication     |
|-----|--------|-----------------------------------|
| С   | 12 mm  | thickness of flange               |
| D   | 62 mm  | outside diameter bearing          |
| 9 4 | 18 mm  | distance flange to bearing seat   |
| h   | 44 mm  | distance shaft axis               |
| m   | 116 mm | pich circle diameter fixing holes |
| S   | M10    | size of fixing screws             |
|     | 1,6 kg | Weight                            |
|     |        |                                   |

## **Main Dimensions & Performance Data**

| d <sub>1</sub> | 25 mm  | Shaft diameter            |
|----------------|--------|---------------------------|
| а              | 130 mm | Flange width              |
| h <sub>1</sub> | 117 mm | height flange             |
| g <sub>2</sub> | 57 mm  | total width with cover    |
|                | 3      | number of fastening holes |