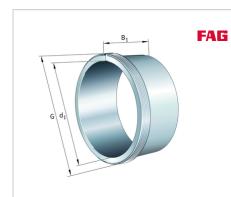

### **Dimensions**

| d              | 110 mm | Bore diameter    |
|----------------|--------|------------------|
| a <sub>1</sub> | 4 mm   | Bearing overhang |
| I <sub>G</sub> | 11 mm  | Thread length    |
|                | 0,8 kg | Weight           |

#### **Main Dimensions & Performance Data**

| d <sub>1</sub> | 105 mm | bore diameter |
|----------------|--------|---------------|
| G              | M120x2 | Thread        |
| B <sub>1</sub> | 68 mm  | sleeve length |