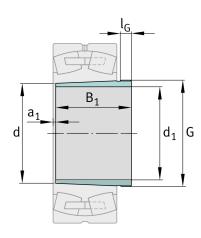

### **Dimensions**

| d              | 110 mm | Bore diameter    |
|----------------|--------|------------------|
| a <sub>1</sub> | 4 mm   | Bearing overhang |
| I <sub>G</sub> | 11 mm  | Thread length    |
|                | 0,8 kg | Weight           |

#### **Main Dimensions & Performance Data**

| d <sub>1</sub> | 105 mm | bore diameter |
|----------------|--------|---------------|
| G              | M120x2 | Thread        |
| B <sub>1</sub> | 68 mm  | sleeve length |