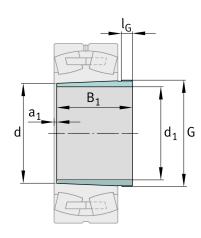

### **Dimensions**

| d              | 160 mm   | Bore diameter    |
|----------------|----------|------------------|
| a <sub>1</sub> | 6 mm     | Bearing overhang |
| I <sub>G</sub> | 20 mm    | Thread length    |
|                | 4,289 kg | Weight           |

#### **Main Dimensions & Performance Data**

| d <sub>1</sub> | 150 mm | bore diameter |
|----------------|--------|---------------|
| G              | M180x3 | Thread        |
| B <sub>1</sub> | 124 mm | sleeve length |

### **Additional information**

1:12 Taper