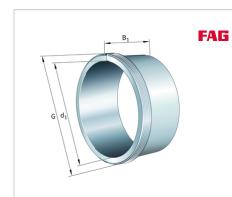

### Withdrawal sleeve

Schaeffler ID: 0191394700000

Withdrawal sleeve AH, accessory rolling bearing, mechanical, finished part

### **Dimensions**

| d              | 160 mm   | Bore diameter    |
|----------------|----------|------------------|
| a <sub>1</sub> | 6 mm     | Bearing overhang |
| I <sub>G</sub> | 20 mm    | Thread length    |
|                | 4,289 kg | Weight           |

#### **Main Dimensions & Performance Data**

| d <sub>1</sub> | 150 mm | bore diameter |
|----------------|--------|---------------|
| G              | M180x3 | Thread        |
| B <sub>1</sub> | 124 mm | sleeve length |