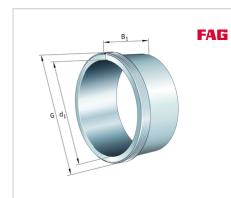

### **Dimensions**

| d              | 170 mm  | Bore diameter    |
|----------------|---------|------------------|
| a <sub>1</sub> | 5 mm    | Bearing overhang |
| I <sub>G</sub> | 17 mm   | Thread length    |
|                | 2,52 kg | Weight           |

#### Main Dimensions & Performance Data

| d <sub>1</sub> | 160 mm | bore diameter |  |
|----------------|--------|---------------|--|
| G              | M180x3 | Thread        |  |
| B <sub>1</sub> | 85 mm  | sleeve length |  |