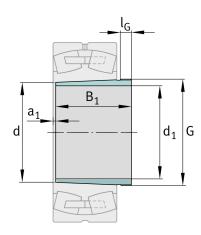

### **Dimensions**

| d              | 170 mm  | Bore diameter    |
|----------------|---------|------------------|
| a <sub>1</sub> | 5 mm    | Bearing overhang |
| I <sub>G</sub> | 17 mm   | Thread length    |
|                | 2,52 kg | Weight           |

#### Main Dimensions & Performance Data

| d <sub>1</sub> | 160 mm | bore diameter |  |
|----------------|--------|---------------|--|
| G              | M180x3 | Thread        |  |
| B <sub>1</sub> | 85 mm  | sleeve length |  |