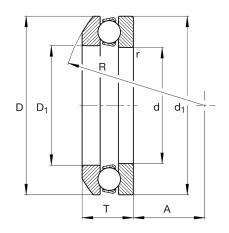

### **Dimensions**

| r <sub>min</sub> | 1 mm     | Minimum chamfer dimension       |
|------------------|----------|---------------------------------|
| D <sub>1</sub>   | 62 mm    | Inner diameter housing washer   |
| d <sub>1</sub>   | 95 mm    | Outer diameter shaft washer     |
| R                | 72 mm    | Radius spherical housing washer |
| А                | 32,5 mm  | Distance of the center point    |
| T <sub>1</sub>   | 31 mm    | Height with seat washer         |
|                  | 0,634 kg | Weight                          |

## **Main Dimensions & Performance Data**

| d               | 60 mm       | Inner diameter shaft washer      |
|-----------------|-------------|----------------------------------|
| D               | 95 mm       | Outer diameter housing washer    |
| Т               | 28 mm       | Height                           |
| C <sub>a</sub>  | 62.000 N    | Basic dynamic load rating, axial |
| C <sub>0a</sub> | 139.000 N   | Basic static load rating, axial  |
| C <sub>ua</sub> | 6.300 N     | Fatigue load limit, axial        |
| n <sub>G</sub>  | 4.200 1/min | Limiting speed                   |
| n <sub>9r</sub> | 5.300 1/min | Reference speed                  |