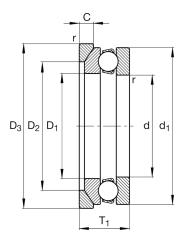

### **Dimensions**

| r <sub>min</sub> | 1 mm     | Minimum chamfer dimension       |
|------------------|----------|---------------------------------|
| D <sub>1</sub>   | 62 mm    | Inner diameter housing washer   |
| d <sub>1</sub>   | 95 mm    | Outer diameter shaft washer     |
| R                | 72 mm    | Radius spherical housing washer |
| А                | 32,5 mm  | Distance of the center point    |
| T <sub>1</sub>   | 31 mm    | Height with seat washer         |
|                  | 0,634 kg | Weight                          |

## **Main Dimensions & Performance Data**

| d               | 60 mm       | Inner diameter shaft washer      |
|-----------------|-------------|----------------------------------|
| D               | 95 mm       | Outer diameter housing washer    |
| Т               | 28 mm       | Height                           |
| C <sub>a</sub>  | 62.000 N    | Basic dynamic load rating, axial |
| C <sub>0a</sub> | 139.000 N   | Basic static load rating, axial  |
| C <sub>ua</sub> | 6.300 N     | Fatigue load limit, axial        |
| n <sub>G</sub>  | 4.200 1/min | Limiting speed                   |
| n <sub>9r</sub> | 5.300 1/min | Reference speed                  |