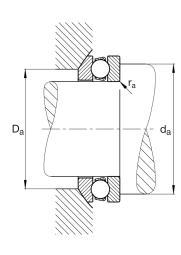

# **Mounting dimensions**

| d <sub>a min</sub> | 81 mm | Minimum diameter shaft shoulder      |
|--------------------|-------|--------------------------------------|
| D <sub>a max</sub> | 78 mm | Maximum diameter of housing shoulder |
| r <sub>a max</sub> | 1 mm  | Maximum filled radius                |