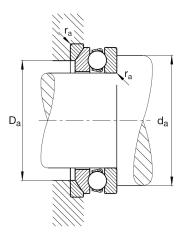

# **Mounting dimensions**

| d <sub>a min</sub> | 81 mm | Minimum diameter shaft shoulder      |
|--------------------|-------|--------------------------------------|
| D <sub>a max</sub> | 78 mm | Maximum diameter of housing shoulder |
| r <sub>a max</sub> | 1 mm  | Maximum filled radius                |